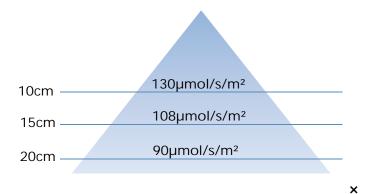

#### **PPFD**

SR05-RO-1.2m-80W-PPFD

1.2m Coverage

PPFD Reading - 40W 60cm × 60cm

110mm / 18"

PPFD Reading-80W 120cm × 60cm

110mm / 18"