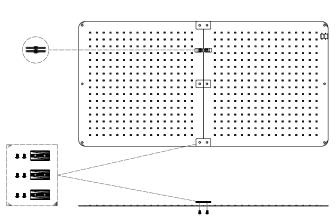

|
| Mounting Height              |        | ≥6" (15.2cm) Above Canopy |                     |
| Ingress protection rating    |        | IP65                      |                     |
| Lifetime(Driver and LED L90) | hrs    | >36,000                   |                     |
| Certifications               |        | FCC,CE,UKCA,PSE,ROHS      |                     |
| Warranty                     |        | 3 years                   |                     |

CO\* = Intelligent control output







### **SR05 Grow Light Panel**



#### **Spectral Distribution**





#### **PPFD**

SR05-RO-1.2m-80W-PPFD



1.2m Coverage



PPFD Reading - 40W 60cm × 60cm



110mm / 18"

PPFD Reading-80W 120cm × 60cm



110mm / 18"





## **SR05 Grow Light Panel**



### Dimensions(mm) & Installationi