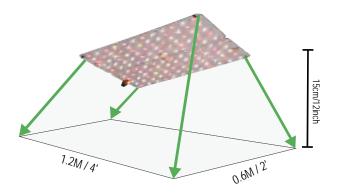

ltage                |        | 100-277V AC, 50/60Hz      |                     |
| Light Distribution           |        | 120°                      |                     |
| Mounting Height              |        | ≥6" (15.2cm) Above Canopy |                     |
| Ingress protection rating    |        | IP65                      |                     |
| Lifetime(Driver and LED L90) | hrs    | >36,000                   |                     |
| Certifications               |        | FCC,CE,UKCA,PSE,ROHS      |                     |
| Warranty                     |        | 3 years                   |                     |

CO\* = Intelligent control output







### **SR05 Grow Light Panel**



#### **Spectral Distribution**





#### **PPFD**

SR05-RO-1.2m-80W-PPFD



1.2m Coverage



PPFD Reading - 40W 60cm × 60cm



110mm / 18"

PPFD Reading-80W 120cm × 60cm



110mm / 18"





## **SR05 Grow Light Panel**



### Dimensions(mm) & Installationi