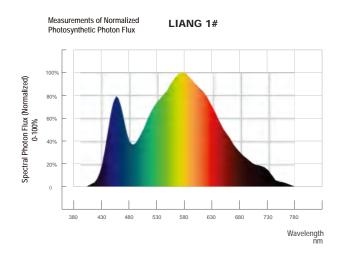

90% at full load         |                     |
| Input Voltage                |        | 100-277V AC, 50/60Hz      |                     |
| Light Distribution           |        | 120°                      |                     |
| Mounting Height              |        | ≥6" (15.2cm) Above Canopy |                     |
| Ingress protection rating    |        | IP65                      |                     |
| Lifetime(Driver and LED L90) | hrs    | >36,000                   |                     |
| Certifications               |        | FCC,CE,UKCA,PSE,ROHS      |                     |
| Warranty                     |        | 3 years                   |                     |

CO\* = Intelligent control output







### **SR05 Grow Light Panel**



#### **Spectral Distribution**





#### **PPFD**

SR05-RO-1.2m-80W-PPFD



1.2m Coverage



PPFD Reading - 40W 60cm × 60cm



110mm / 18"

PPFD Reading-80W 120cm × 60cm



110mm / 18"





## **SR05 Grow Light Panel**



### Dimensions(mm) & Installationi