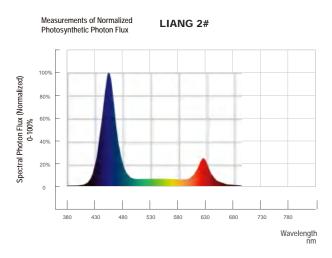

% at full load         |                     |
| Input Voltage                |        | 100-277V AC, 50/60Hz      |                     |
| Light Distribution           |        | 120°                      |                     |
| Mounting Height              |        | ≥6" (15.2cm) Above Canopy |                     |
| Ingress protection rating    |        | IP65                      |                     |
| Lifetime(Driver and LED L90) | hrs    | >36,000                   |                     |
| Certifications               |        | FCC,CE,UKCA,PSE,ROHS      |                     |
| Warranty                     |        | 3 years                   |                     |

CO\* = Intelligent control output







### **SR05 Grow Light Panel**



#### **Spectral Distribution**





#### **PPFD**

SR05-RO-1.2m-80W-PPFD



1.2m Coverage



PPFD Reading - 40W 60cm × 60cm



110mm / 18"

PPFD Reading-80W 120cm × 60cm



110mm / 18"





## **SR05 Grow Light Panel**



### Dimensions(mm) & Installationi