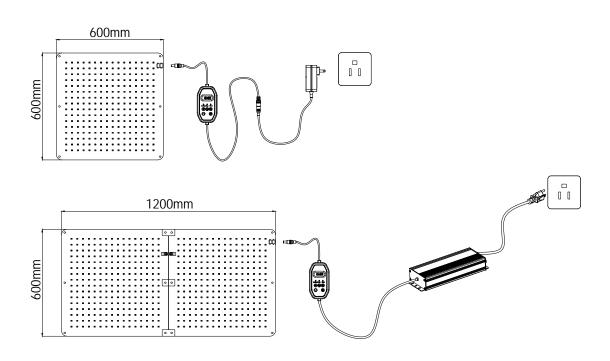

|
| Mounting Height              |        | ≥6" (15.2cm) Above Canopy |                     |
| Ingress protection rating    |        | IP65                      |                     |
| Lifetime(Driver and LED L90) | hrs    | >36,000                   |                     |
| Certifications               |        | FCC,CE,UKCA,PSE,ROHS      |                     |
| Warranty                     |        | 3 years                   |                     |

CO\* = Intelligent control output







### **SR05 Grow Light Panel**



#### **Spectral Distribution**





#### **PPFD**

SR05-RO-1.2m-80W-PPFD



1.2m Coverage



PPFD Reading - 40W 60cm × 60cm



110mm / 18"

PPFD Reading-80W 120cm × 60cm



110mm / 18"





## **SR05 Grow Light Panel**



### Dimensions(mm) & Installationi