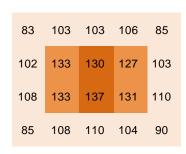

#### **PPFD**

SR05-RO-1.2m-80W-PPFD

1.2m Coverage

PPFD Reading - 40W 60cm × 60cm

110mm / 18"

PPFD Reading-80W 120cm × 60cm

110mm / 18"