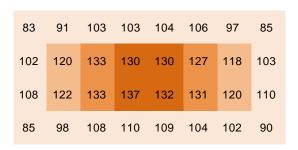

#### **PPFD**

SR05-RO-1.2m-80W-PPFD

1.2m Coverage

PPFD Reading - 40W 60cm × 60cm

110mm / 18"

PPFD Reading-80W 120cm × 60cm

110mm / 18"